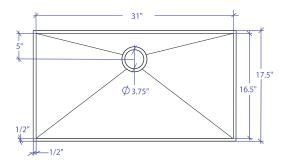

### • TECHNICAL INFORMATION

External dimension: 32"Lx17.5"Wx10"D Basin dimensions: 31"Lx16.5"Wx10"D Frame width: 1/2" Frame thickness: 5/16"