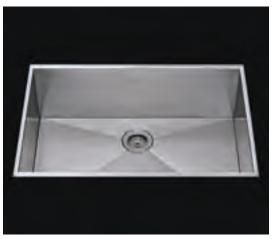

## PROFILE MPOFS-656SB

\*Flush-Mount Installation Kit is included with each sink \*Custom ADA compliant versions are available

### • FEATURES

16-gauge type 304 stainless steel Hollow 304 stainless steel support beam 90° zero radius design

### • FINISHES

Satin Brushed stainless steel