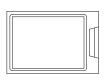

### • INSTALLATION OPTIONS

Flush-mount

### MINIMUM CABINET SIZE (I.D.) Flush-mount 35"

### FLUSH-MOUNT INSTALLATION

Flush-mount

| PROJECT INFORMATION |   |   |     |  |
|---------------------|---|---|-----|--|
| Project             |   |   |     |  |
| Date                | / | / | QTY |  |
| Specifier           |   |   | ,   |  |
| Contact             |   |   | '   |  |
| Note                |   |   |     |  |