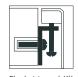

### • INSTALLATION OPTIONS

Flush-mount

### MINIMUM CABINET SIZE (I.D.) Flush-mount 35"

### FLUSH-MOUNT INSTALLATION

Flush-mount

| PROJECT INFORMATION |   |   |     |  |
|---------------------|---|---|-----|--|
| Project             |   |   |     |  |
| Date                | / | / | QTY |  |
| Specifier           |   |   | ,   |  |
| Contact             |   |   | '   |  |
| Note                |   |   |     |  |