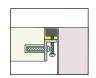

### • INSTALLATION OPTIONS

Flush-mount

### MINIMUM CABINET SIZE (I.D.) Flush-mount 35"

### FLUSH-MOUNT INSTALLATION

Flush-mount

| PROJECT INFORMATION |   |   |     |  |
|---------------------|---|---|-----|--|
| Project             |   |   |     |  |
| Date                | / | / | QTY |  |
| Specifier           |   |   | ,   |  |
| Contact             |   |   | '   |  |
| Note                |   |   |     |  |