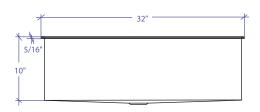

### • TECHNICAL INFORMATION

External dimension: 32"Lx17.5"Wx10"D Basin dimensions: 31"Lx16.5"Wx10"D Frame width: 1/2" Frame thickness: 5/16"