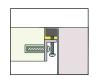

# • INSTALLATION OPTIONS

Flush-mount

#### FLUSH-MOUNT INSTALLATION

Flush-mount

# 1/2" 1/2"