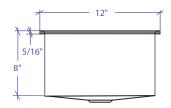

### • TECHNICAL INFORMATION

External dimension: 12"Lx17.5"Wx8"D Basin dimensions: 11"Lx16.5"Wx8"D Frame width: 1/2" Frame thickness: 5/16"