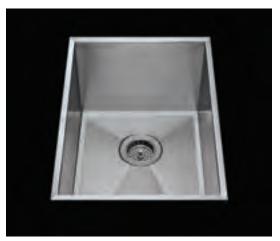

# LOUVRE MLFS-651SB

\*Flush-Mount Installation Kit is included with each sink \*Custom ADA compliant versions are available

## • FEATURES

16-gauge type 304 stainless steel Hollow 304 stainless steel support beam Bevel basin design

### • TECHNICAL INFORMATION

External dimension: 12"Lx17.5"Wx8"D Basin dimensions: 11"Lx16.5"Wx8"D Frame width: 1/2" Frame thickness: 5/16"

# INDUSTRY'S ONLY STAINLESS STEEL SINK DESIGNED SPECIFICALLY TO BE FLUSH-MOUNTED