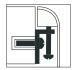

# **CRESCENT** MCFS-654SB





\*Flush-Mount Installation Kit is included with each sink \*Custom ADA compliant versions are available

## • FEATURES

16-gauge type 304 stainless steel Hollow 304 stainless steel support beam 1/4" round profile basin

### • TECHNICAL INFORMATION

External dimension: 24"Lx17.5"Wx10"D Basin dimensions: 23"Lx16.5"Wx10"D Frame width: 1/2" Frame thickness: 5/16"

### • FINISHES

Satin Brushed stainless steel

# • INSTALLATION OPTIONS

Flush-mount

• MINIMUM CABINET SIZE (I.D.)

Flush-mount 27

# INDUSTRY'S ONLY STAINLESS STEEL SINK DESIGNED SPECIFICALLY TO BE FLUSH-MOUNTED

### • INTERNATIONAL PATENT PENDING

### FLUSH-MOUNT INSTALLATION



Flush-mount

# 23" 17.5" 0 3.75" 16.5"



## ACCESSORIES



MBG-6509SB Basin Grid



Flush Mount Kit (Included) MTK-617AL

| PROJECT INFORMATION |   |   |     |  |  |
|---------------------|---|---|-----|--|--|
| Project             |   |   |     |  |  |
| Date                | / | / | QTY |  |  |
| Specifier           |   |   | ,   |  |  |
| Contact             |   |   |     |  |  |
| Note                |   |   | ,   |  |  |



MCB-651BB Cutting Board



MKD-101SB Strainer