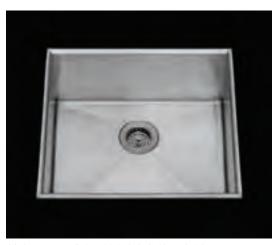

# **CRESCENT** MCFS-654SB

\*Flush-Mount Installation Kit is included with each sink \*Custom ADA compliant versions are available

## • FEATURES

16-gauge type 304 stainless steel Hollow 304 stainless steel support beam 1/4" round profile basin

### • TECHNICAL INFORMATION

External dimension: 24"Lx17.5"Wx10"D Basin dimensions: 23"Lx16.5"Wx10"D Frame width: 1/2" Frame thickness: 5/16"

### • FINISHES

Satin Brushed stainless steel