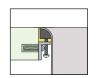

# • INSTALLATION OPTIONS

Flush-mount

• MINIMUM CABINET SIZE (I.D.)

Flush-mount 27

### FLUSH-MOUNT INSTALLATION

Flush-mount