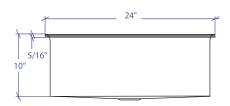

### • TECHNICAL INFORMATION

External dimension: 24"Lx17.5"Wx10"D Basin dimensions: 23"Lx16.5"Wx10"D Frame width: 1/2" Frame thickness: 5/16"

# 23" 17.5" 0 3.75" 16.5"