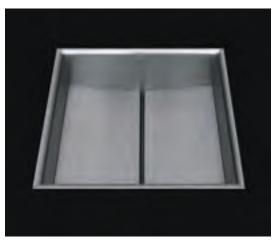

## • FEATURES

16-gauge type 304 stainless steel Hollow 304 stainless steel support beam 1/4" round profile basin

# • TECHNICAL INFORMATION

External dimension: 16"Lx14"Wx4"D Basin dimensions: 15"Lx13"Wx4"D

Frame width: 3/4"
Frame thickness: 5/16"

# • FINISHES

Satin Brushed stainless steel