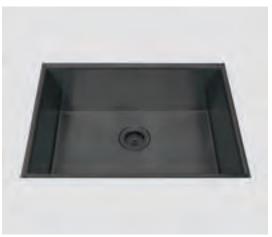

#### • FEATURES

16-gauge type 304 stainless steel Hollow 304 stainless steel support beam 1/4" round profile basin

#### • TECHNICAL INFORMATION

External dimension: 28.5"Lx18"Wx10"D Basin dimensions: 27"Lx16.5"Wx10"D Frame width: 3/4" Frame thickness: 5/16"

#### • FINISHES

Gray PVD Satin Brushed stainless steel