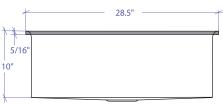

#### • TECHNICAL INFORMATION

External dimension: 28.5"Lx18"Wx10"D Basin dimensions: 27"Lx16.5"Wx10"D Frame width: 3/4" Frame thickness: 5/16"

# $\emptyset$ 3.75" 16.5" 3/4" -3/4"

| 1 1                                               |  |
|---------------------------------------------------|--|
| 5/16"                                             |  |
| 10"                                               |  |
|                                                   |  |
| <del>                                      </del> |  |
|                                                   |  |