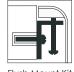

IGNED SPECIFICALLY TO BE **FLUSH-MOUNTED**

## INTERNATIONAL PATENT PENDING

#### FLUSH-MOUNT INSTALLATION



Flush-mount

# 23" 16.5" Ø 3.75" 3/4" 3/4"



| 1          | 24.5 |
|------------|------|
| \ \ \ \    |      |
| 1 1        |      |
|            |      |
| 5/16"      |      |
|            |      |
| 10"        |      |
|            |      |
|            |      |
|            |      |
| \ <u> </u> |      |

| PROJECT INFORMATION |   |   |     |  |  |
|---------------------|---|---|-----|--|--|
| Project             |   |   |     |  |  |
| Date                | / | / | QTY |  |  |
| Specifier           |   |   |     |  |  |
| Contact             |   |   |     |  |  |
| Note                |   |   | ,   |  |  |

ACCESSORIES



MBG-6509SB Basin Grid



MCB-651BB **Cutting Board** 



Flush Mount Kit (Included) MTK-611AL



MKD-101SB Strainer