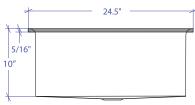

### • TECHNICAL INFORMATION

External dimension: 24.5"Lx18"Wx10"D Basin dimensions: 23"Lx16.5"Wx10"D Frame width: 3/4" Frame thickness: 5/16"

# 23" 16.5" Ø 3.75" 3/4" 3/4"

| 1          | 24.5 |
|------------|------|
| \ \ \ \    |      |
| 1 1        |      |
|            |      |
| 5/16"      |      |
|            |      |
| 10"        |      |
|            |      |
|            |      |
|            |      |
| \ <u> </u> |      |