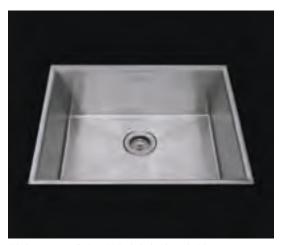

## ARC MARFS-654SB

\*Flush-Mount Installation Kit is included with each sink \*Custom ADA compliant versions are available

### • FEATURES

16-gauge type 304 stainless steel Hollow 304 stainless steel support beam 1/4" round profile basin

### • TECHNICAL INFORMATION

External dimension: 24.5"Lx18"Wx10"D Basin dimensions: 23"Lx16.5"Wx10"D Frame width: 3/4" Frame thickness: 5/16"

#### • FINISHES

Satin Brushed stainless steel