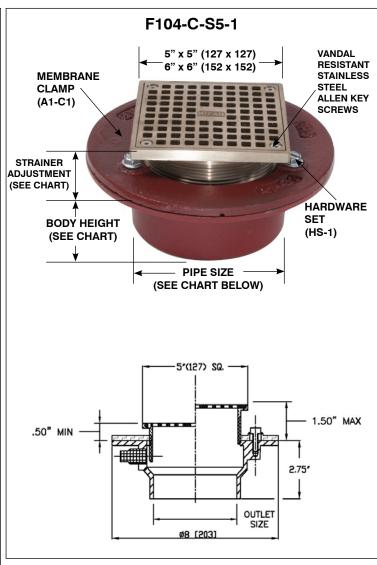

**Specification:** MIFAB Series F100-C-S lacquered cast iron floor drain with anchor flange, cast iron membrane clamp ring with primary and secondary weepholes for waterproofing membrane, and standard satin finished square nickel bronze strainer with vandal resistant stainless steel allen key screws.

**Function:** Used in showers, kitchens, restrooms, and other non-membrane finished areas. Square adjustable nickel bronze strainer is used for floors that are finished of material or straight line patterns.

SUFFIX OPTIONAL VARIATIONS

-6 Vandal proof

| STRAINER | STRAINER<br>Adjustment |             | ANSI/ASME RATING |                  | PIPE     | NO HUB     | PUSH ON     | PVC/ABS       |
|----------|------------------------|-------------|------------------|------------------|----------|------------|-------------|---------------|
| DIAMETER |                        |             | FREE             | LOAD RATING      | SIZE     | (STANDARD) | (P)         | (-30)/(-31)   |
|          | MIN                    | MAX         | AREA             | N.B. (-1)        |          |            |             |               |
| 5" (127) | 1/2" (13)              | 1 1/2" (38) | 8 in² (5200²)    | Up to 2,000 Lbs. | 2" (51)  | 3" (76)    | 3 3/8" (86) | 2 15/16" (75) |
| 6" (152) | 11/16" (17)            | 1 1/2" (38) | 9 in² (5800²)    | Up to 2,000 Lbs. | 3" (76)  | 3" (76)    | 3 3/8" (86) | 3 3/4" (95)   |
|          |                        |             |                  |                  | 4" (102) | 3" (76)    | 3 3/8" (86) | 3 3/4" (95)   |