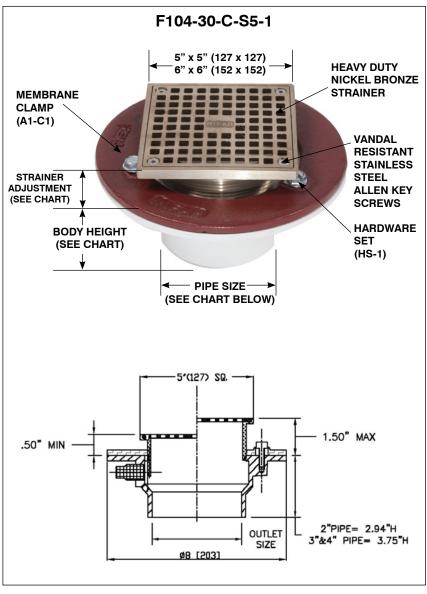

**Specification:** MIFAB Series F100-C-S lacquered cast iron floor drain with anchor flange, cast iron membrane clamp ring with primary and secondary weepholes for waterproofing membrane, and standard satin finished square nickel bronze strainer with vandal resistant stainless steel allen key screws.

**Function:** Used in showers, kitchens, restrooms, and other non-membrane finished areas. Square adjustable nickel bronze strainer is used for floors that are finished of material or straight line patterns.

SUFFIX OPTIONAL VARIATIONS

-6 Vandal proof

| STRAINER | STRAINER<br>Adjustment |             | ANSI/ASME RATING |                  | PIPE     | NO HUB     | PUSH ON     | PVC/ABS       |
|----------|------------------------|-------------|------------------|------------------|----------|------------|-------------|---------------|
| DIAMETER |                        |             | FREE             | LOAD RATING      | SIZE     | (STANDARD) | (P)         | (-30)/(-31)   |
|          | MIN                    | MAX         | AREA             | N.B. (-1)        |          |            |             |               |
| 5" (127) | 1/2" (13)              | 1 1/2" (38) | 8 in² (5200²)    | Up to 2,000 Lbs. | 2" (51)  | 3" (76)    | 3 3/8" (86) | 2 15/16" (75) |
| 6" (152) | 11/16" (17)            | 1 1/2" (38) | 9 in² (5800²)    | Up to 2,000 Lbs. | 3" (76)  | 3" (76)    | 3 3/8" (86) | 3 3/4" (95)   |
|          |                        |             |                  |                  | 4" (102) | 3" (76)    | 3 3/8" (86) | 3 3/4" (95)   |