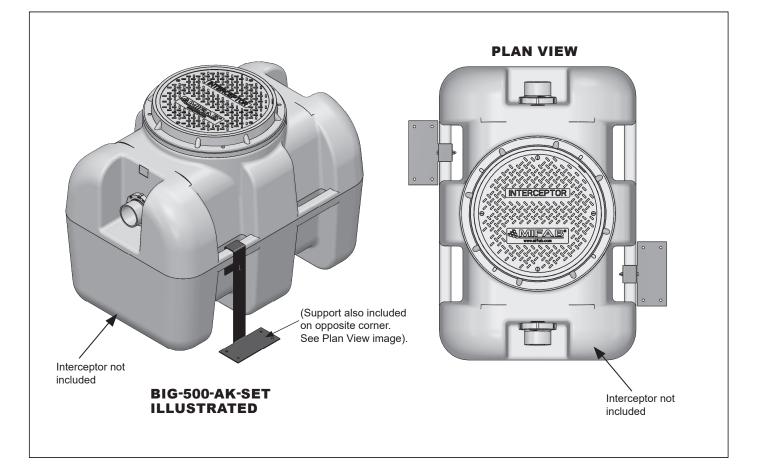

**Specification:** MIFAB Series BIG-500-AK-SET fabricated steel, 20" high, powder epoxy coated anchor kit set.

**Function:** Used to secure the MIFAB Big Max 500 Series interceptors to a slab to prevent buoyancy in a high water table.

| PART NO.       | DESCRIPTION      |
|----------------|------------------|
| BIG-500-AK-SET | SET OF 2 ANCHORS |

CALIFORNIA PROPOSITION 65 WARNING. This product contains chemicals known to the State of California to cause cancer and birth defects or other reproductive harm.