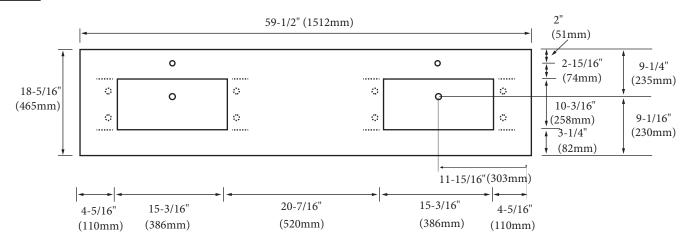

#### **FEATURES**

- Design: Quartzstone Countertop
- · Material: Quartz composite.
- Dimension: 59-1/2" (1512 mm)L x 18-5/16" (465 mm)W x 1-1/4" (30 mm)H
- Two basins cut-out for Madeli under mount sink CB-1813.
- Faucet hole(s): Single or 8" widespread.
- Backsplash is not included.
- Packaging Dimensions: 63" (1600 mm) x 21" (534 mm) x 4" (102 mm)
- Gross Weight: 82 lbs (38 kg)

## **TOP VIEW**