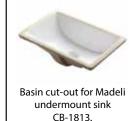

#### **FEATURES**

- Design: Quartzstone Countertop
- · Material: Quartz composite.
- Dimension: 59-1/2" (1512 mm)L x 18-5/16" (465 mm)W x 1-1/4" (30 mm)H
- Two basins cut-out for Madeli under mount sink CB-1813.
- Faucet hole(s): Single or 8" widespread.
- Backsplash is not included.
- Packaging Dimensions: 63" (1600 mm) x 21" (534 mm) x 4" (102 mm)
- Gross Weight: 82 lbs (38 kg)