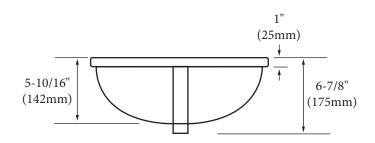

#### **FEATURES**

- · Design: Rectangular / Contemporary
- · Material: Vitreous China
- Type: Under mount
- Overflow: Yes
- Overall size: 18"(457 mm)L x 12-13/16"( 325 mm)W x 6-7/8"(175 mm)H
- Cut-Out size: 16-1/8"(410 mm)L x 11-1/4"(286 mm)W \*Use template
- Basin inside depth: 5-10/16" (142 mm)
- Drain hole: Diameter 1-3/4" (45 mm)
- · Basin clamp assembly included
- Packaging Dimensions:19"(483 mm) x 14"(356 mm) x 9" (229 mm)
- Weight: 16 lbs. / 7.27 kgs.

Lavatory will comply with ADA when installed per section 606 Lavatories and Sinks of the 2012 ADA standards for Accesible Design. For the under-mount installation, countertop thickness cannot be over 1" (25 mm) for ADA compliance.