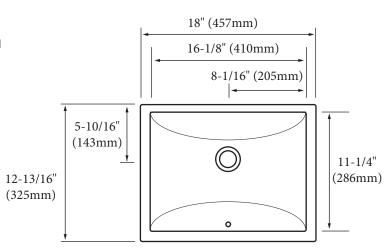

#### **FEATURES**

- · Design: Rectangular / Contemporary
- · Material: Vitreous China
- Type: Under mount
- Overflow: Yes
- Overall size: 18"(457 mm)L x 12-13/16"( 325 mm)W x 6-7/8"(175 mm)H
- Cut-Out size: 16-1/8"(410 mm)L x 11-1/4"(286 mm)W \*Use template
- Basin inside depth: 5-10/16" (142 mm)
- Drain hole: Diameter 1-3/4" (45 mm)
- · Basin clamp assembly included
- Packaging Dimensions:19"(483 mm) x 14"(356 mm) x 9" (229 mm)
- Weight: 16 lbs. / 7.27 kgs.