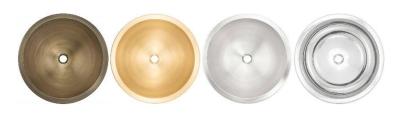

### **AVAILABLE FINISHES**

| AB | Antique Bronze          |
|----|-------------------------|
| UB | Satin Unlacquered Brass |
| WB | Satin White Bronze      |
| Р  | Polished White Bronze   |