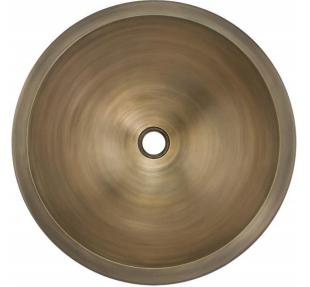

# **BR001**

SMALL ROUND SMOOTH

### **DETAILS**

Materials: Cast Metal

Installation Type: Drop-In or Undermount Uses Standard 1.5" Drain, No Overflow

Each sink is hand-crafted; no two sinks will be the same

NOTE: Due to the handmade nature of the sink, dimensions are approximate and variations in the metal may be visible.