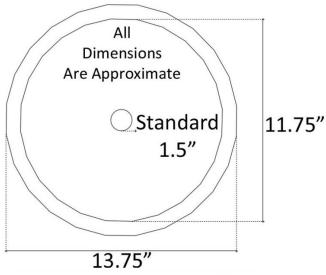

### **DETAILS**

Materials: Cast Metal

Installation Type: Drop-In or Undermount Uses Standard 1.5" Drain, No Overflow

Each sink is hand-crafted; no two sinks will be the same

NOTE: Due to the handmade nature of the sink, dimensions are approximate and variations in the metal may be visible.

### **DIMENSIONS WILL VARY**

DO NOT use this sheet as a guide for countertop cuts. Due to the handmade nature of each product, templates are not provided.

P: 602.971.2502 E: sales@linkasink.com