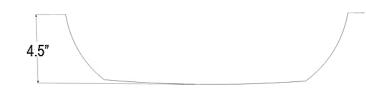

#### DETAILS

Materials: Copper, Brass, or Stainless Steel Installation Type: Drop-In or Undermount

2" Drain Opening, No Overflow

Each sink is hand-crafted; no two sinks will be the same NOTE: Due to the handmade nature of the sink, dimensions are approximate and variations in the metal may be visible.

### DIMENSIONS WILL VARY

DO NOT use this sheet as a guide for countertop cuts. Due to the handmade nature of each product, templates are not provided.

| P: 602.971.2502               | Linkasink may make changes to specifications without notice. |           |
|-------------------------------|--------------------------------------------------------------|-----------|
| E: <u>sales@linkasink.com</u> | Visit linkasink.com for updated specification sheet.         | 3/21/2023 |