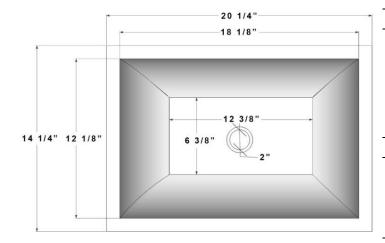

#### DETAILS

Materials: Copper, Brass, or Stainless Steel Installation Type: Drop-In or Undermount

2" Drain Opening, No Overflow

Each sink is hand-crafted; no two sinks will be the same NOTE: Due to the handmade nature of the sink, dimensions are approximate and variations in the metal may be visible.

### DIMENSIONS WILL VARY

DO NOT use this sheet as a guide for countertop cuts. Due to the handmade nature of each product, templates are not provided.

| P: 602.971.2502               | Linkasink may make changes to specifications without notice. |           |
|-------------------------------|--------------------------------------------------------------|-----------|
| E: <u>sales@linkasink.com</u> | Visit linkasink.com for updated specification sheet.         | 3/21/2023 |