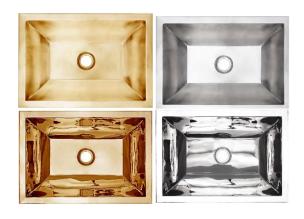

#### **AVAILABLE FINISHES**

| UB | Satin Unlacquered Brass    |
|----|----------------------------|
| РВ | Polished Unlacquered Brass |
| SS | Satin Stainless Steel      |
| PS | Polished Stainless Steel   |
|    |                            |