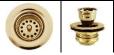

Shown in PB







# inkasink

## BLD106-2

COCO SMOOTH BUILDER'S SERIES

#### DETAILS

Materials: Copper, Brass, or Stainless Steel Installation Type: Drop-In or Undermount

2" Drain Opening, No Overflow

Each sink is hand-crafted; no two sinks will be the same NOTE: Due to the handmade nature of the sink, dimensions are approximate and variations in the metal may be visible.

#### **AVAILABLE FINISHES**

| UB | Satin Unlacquered Brass    |
|----|----------------------------|
| РВ | Polished Unlacquered Brass |
| SS | Satin Stainless Steel      |
| PS | Polished Stainless Steel   |
|    |                            |

#### **AVAILABLE DRAINS**



D001 2" Bar Drain

#### INSTALLATION

Drain should be installed first.

<u>DROP-IN:</u> Cut opening large enough for the sink to be "dropped in" to countertop. <u>UNDERMOUNT:</u> Use actual sink for templating. Cuts in countertop are up to the discretion of the installer. Clips or other installation method must be provided by the fabricator/installer. Use silicone adhesive to adhere sink to countertop. Clean any excess silicone from sink surface to avoid damaging the finish.

#### CARE

This sink has a living finish (excluding SS/PS), which will change with time and use. Use mild soap and water for everyday cleaning. Avoid any harsh abrasives, acidic cleaning products, and antibacterial hand soap. A paste wax may be applied periodically to protect the finish and help with water spotting.