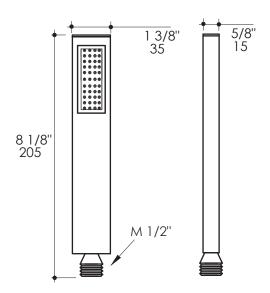

## **Product Specifications:**

#### Notes

Drawings provided herein are meant to give the user an idea of the product and are not made to scale. The size in inches is rounded up to the nearest 1/16".

LACAVA is committed to the highest level of customer service. Please feel free to contact us at 1-888-522-2823 (toll free) or by email at info@lacava.com for technical assistance or any general inquiries.