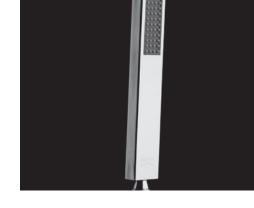

# KUBISTA Hand-Held Shower Item #W1460

#### Features:

- -Hand-held rectangular shower head with fixed jet
- -Flow rate ~ 3 GPM (30 PSI)
- -Includes 59" flexible hose
- -Hook and intake sold separately
- -Includes back flow preventer with flow regulator 2.5 GPM