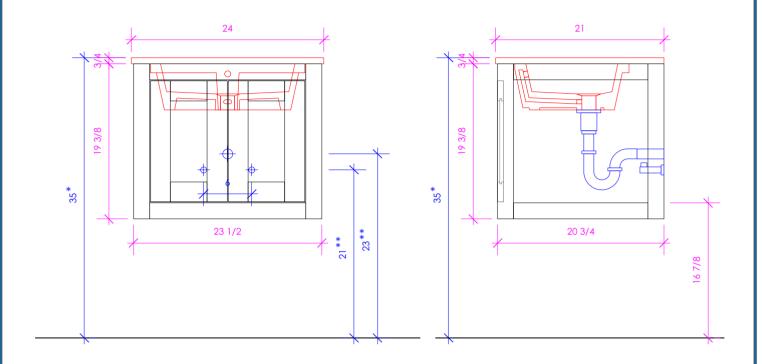

## **STILE**

STL-W-24A

- \* Recommended installation height
- \*\* Recommended plumbing location

### **FEATURES:**

- WALL HUNG VANITY
- TWO DOORS WITH SOFT-CLOSE HINGES
- SHAKER STYLE DETAILING
- DECORATIVE HARDWARE K120 INCLUDED BUT NOT INSTALLED - CAN BE INSTALLED UPON REQUEST
- USED WITH STL-24T COUNTERTOP AND
- 5452UN SINK (SOLD SEPARATELY)
- PROUDLY HANDMADE IN THE USA
- MANUFACTURED WITH LOW VOC FINISHES AND WOOD FROM RENEWABLE FORESTS