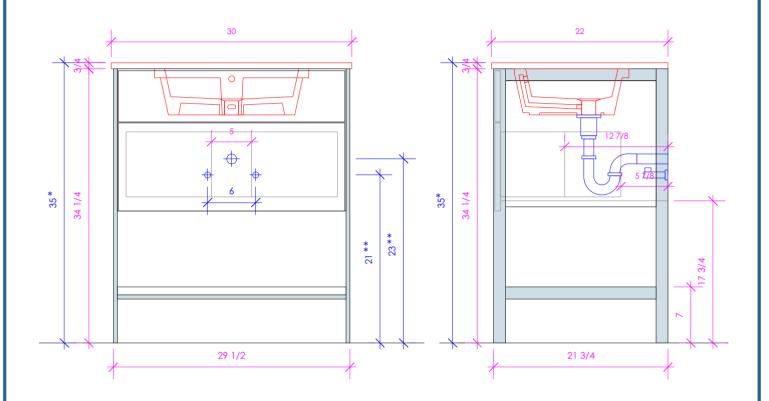

## \* Recommended installation height

\*\* Recommended plumbing location

| FEATURES:                                                                                                                                                                                                                                                                                                                                                                                | FINISHES:                                                                                                                                       |                   |                                                                                              | ** Recommended plumbing location                                                                                                              |
|------------------------------------------------------------------------------------------------------------------------------------------------------------------------------------------------------------------------------------------------------------------------------------------------------------------------------------------------------------------------------------------|-------------------------------------------------------------------------------------------------------------------------------------------------|-------------------|----------------------------------------------------------------------------------------------|-----------------------------------------------------------------------------------------------------------------------------------------------|
| <ul> <li>FLOOR STANDING VANITY</li> <li>ONE DRAWER WITH SELF-CLOSE GLIDES</li> <li>INTERIOR DRAWERS STAINED TO REFLECT EXTERIOR FINISH</li> <li>DECORATIVE HARDWARE K550 INCLUDED BUT<br/>NOT INSTALLED - CAN BE INSTALLED UPON REQUEST</li> <li>USED WITH NAV-UN-30F FRAME, NAV-UN-30T<br/>COUNTERTOP AND 5452UN SINK (SOLD SEPARATELY)</li> <li>PROUDLY HANDMADE IN THE USA</li> </ul> | WOOD:<br>STANDARD:<br>02 - NATURAL CHERR<br>07 - NATURAL WALNU<br>24 - CLASSIC WALNU<br>20 - ASH GRAY<br>06 - WENGE<br>33 - AFRICAN<br>MAHOGANY | JT 31 - WHITE OAK | 52 - SILVER C<br>LNUT 50 - HORIZON<br>E 85 - GLOSS V<br>ESIA 88 - GLOSS A<br>2E 84 - GLOSS T | DAK<br>N BLUE<br>VHITE 08T1 - WHITE W/ TEXTURE<br>REDESIA 35T1 - ARDESIA W/ TEXTURE<br>AUPE 54T1 - TAUPE W/ TEXTURE                           |
| - MANUFACTURED WITH LOW VOC FINISHES<br>AND WOOD FROM RENEWABLE FORESTS                                                                                                                                                                                                                                                                                                                  | COUNTERTOP<br>STONE:<br>WH - BIANCO<br>LN - LINAC<br>SL - ATHENS<br>BN - STORM                                                                  | PR - PURO M -     | LID SURFACE:<br>SATIN WHITE<br>POLISHED WHITE                                                | METALS: NAV-UN-30F<br>METAL: FRAME<br>21 - BRUSHED STAINLESS STEEL<br>10 - POLISHED STAINLESS STEEL<br>51 - BRUSHED BRASS<br>44 - MATTE BLACK |