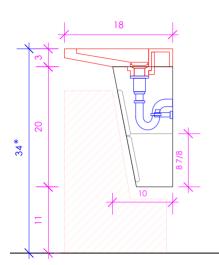

### LIBERA

LIB-W-56

- \* Recommended installation height
- \*\* Recommended plumbing location

#### **FEATURES:**

- WALL MOUNT VANITY
- CAN BE ADA COMPLIANT WHEN INSTALLED CORRECTLY
- FOUR FLIP DOWN DOORS
- DECORATIVE HARDWARE K503 INCLUDED BUT NOT INSTALLED - CAN BE INSTALLED UPON REQUEST
- TWO CUBBIES WITH LED
- USED WITH 5302/5302S SINK (SOLD SEPARATELY)
- PROUDLY HANDMADE IN THE USA
- MANUFACTURED WITH LOW VOC FINISHES AND WOOD FROM RENEWABLE FORESTS