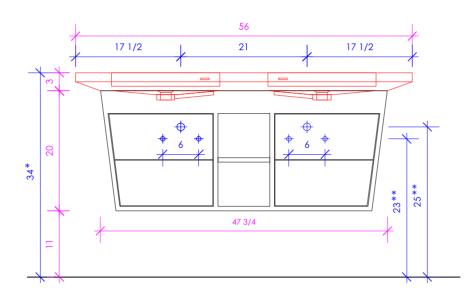

### LIBERA

LIB-W-56

- \* Recommended installation height
- \*\* Recommended plumbing location

#### **FEATURES:**

- WALL MOUNT VANITY
- CAN BE ADA COMPLIANT WHEN INSTALLED CORRECTLY
- FOUR FLIP DOWN DOORS
- DECORATIVE HARDWARE K503 INCLUDED BUT NOT INSTALLED - CAN BE INSTALLED UPON REQUEST
- TWO CUBBIES WITH LED
- USED WITH 5302/5302S SINK (SOLD SEPARATELY)
- PROUDLY HANDMADE IN THE USA
- MANUFACTURED WITH LOW VOC FINISHES AND WOOD FROM RENEWABLE FORESTS