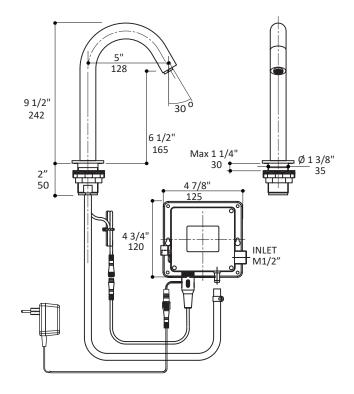

## Specifications:

**Installation:** deck- mount 1-hole, touch-free

**Exterior Dimensions:** H: 9 1/2" SPOUT: 5" **Material:** solid brass construction

Water use: 1 GPM (EX21), 0.5 GPM (EX21.5), 0.35 GPM (EX21.35)

Power supply: AC/DC

**Finishes:** CR - polished chrome

PN - polished nickel NI - brushed nickel BG - brushed gold 44 - matte black TN - titanium

Cutout Size: Ø 1 3/8"

Accessories included: power adapter, flexible supply line F 1/2" and battery box

#### Features:

Power supply options:

AC - transformer with a plug to electricity and/or

DC - battery pack for 4 x AA alkaline batteries (batteries not included)

- on average lasts for 108,000 use cycles

For cold or premixed water (mixer sold separately)

10 seconds metering cycles

Sensing distance by default: 4" (10cm)

 Sensing range: 4"-12" (10cm - 31cm) adjustable with a button on the side of the control box

• Water pressure: 15-90 PSI, recommended 43.5 PSI

Water temperature: 34-120° Fahrenheit (1-50° Celsius)