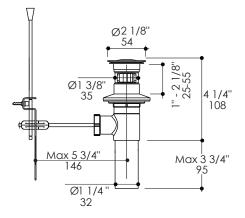

### **Product Specifications:**

#### Notes:

Drawings provided herein are meant to give the user an idea of the product and are not made to scale. The size in inches is rounded up to the nearest 1/16".

LACAVA is committed to the highest level of customer service. Please feel free to contact us at 1-888-522-2823 (toll free) or by email at info@lacava.com for technical assistance or any general inquiries.