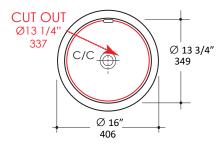

## **Specifications:**

Installation:UndercounterInterior Dimensions: $\emptyset$  13 3/4" x 4 3/4"hExterior Dimensions: $\emptyset$  16" x 6 5/8"h

Material: Porcelain
Weight: 14 lbs
Overflow: Yes
Finishes: 001 - White

Faucet Holes: N/A
Cutout Size: Ø 13 1/4" (template available upon request)

**Drain Hole Size:** Ø 1 3/4"

- Porcelain sink with overflow
- Most standard American drains can also be used
- Single glazed