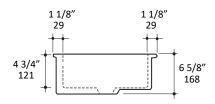

## **Specifications:**

Installation:UndercounterInterior Dimensions: $\emptyset$  13 3/4" x 4 3/4"hExterior Dimensions: $\emptyset$  16" x 6 5/8"h

Material: Porcelain
Weight: 14 lbs
Overflow: Yes
Finishes: 001 - White