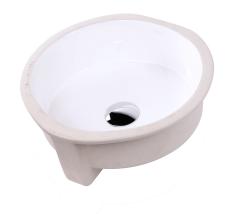

## TWIN SET undermount sink 5075S

## **Specifications:**

Installation:UndercounterInterior Dimensions: $\emptyset$  13 3/4" x 4 3/4"hExterior Dimensions: $\emptyset$  16" x 6 5/8"h

Material: Porcelain
Weight: 14 lbs
Overflow: Yes
Finishes: 001 - White

Faucet Holes: N/A
Cutout Size: Ø 13 1/4" (template available upon request)

**Drain Hole Size:** Ø 1 3/4"

- Porcelain sink with overflow
- Most standard American drains can also be used
- Single glazed