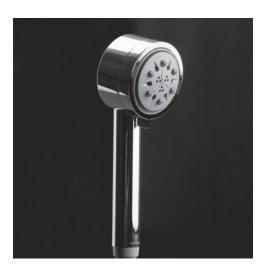

# Arch Shower Head Item #275

#### Features:

- -Hand-held round shower head with five function variable spray
- -Includes 59" flexible hose
- -Hook and intake sold separately
- -Easy-clean rubber nozzles
- -Flow rate: 4.6 GPM Max at 60 PSI (varies by shower function) & 1.3 GPM Min
- -Includes back flow preventer with flow regulator 2.5 GPM
- -Meets and exceeds the following standard: ASME A112.18.1-2012/CSA B125.1-12

### Finish Options:

CR - Polished Chrome