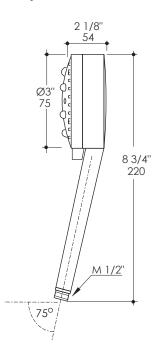

## **Product Specifications:**

#### Notes:

Drawings provided herein are meant to give the user an idea of the product and are not made to scale. The size in inches is rounded up to the nearest 1/16".

LACAVA is committed to the highest level of customer service. Please feel free to contact us at 1-888-522-2823 (toll free) or by email at info@lacava.com for technical assistance or any general inquiries.