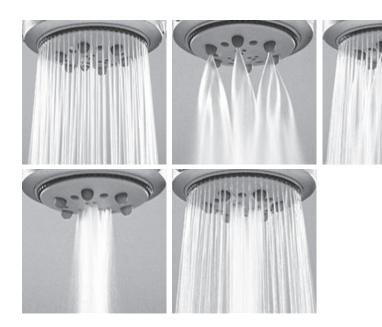

#### Features:

- -Hand-held round shower head with five function variable spray
- -Includes 59" flexible hose
- -Hook and intake sold separately
- -Easy-clean rubber nozzles
- -Flow rate: 4.6 GPM Max at 60 PSI (varies by shower function) & 1.3 GPM Min
- -Includes back flow preventer with flow regulator 2.5 GPM
- -Meets and exceeds the following standard: ASME A112.18.1-2012/CSA B125.1-12