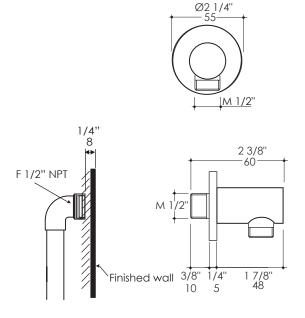

## **Product Specifications:**

#### Notes:

Drawings provided herein are meant to give the user an idea of the product and are not made to scale. The size in inches is rounded up to the nearest 1/16".

Plumbing specifications are only a guideline and may need to be altered based on the application.