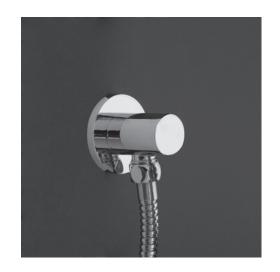

# Cigno Water Intake Item #1573A

#### Features:

- -Water intake
- -Brass construction
- -Shower head and hook sold separately

### **Recommended Accessories:**

- -Item #1560: Hand-held shower head with 59" flexible hose
- -Item #1562: Wall-mount hook for hand-held shower head