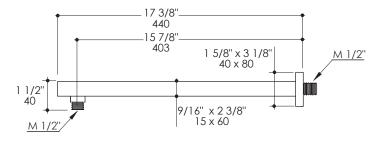

### **Product Specifications:**

#### Notes:

Drawings provided herein are meant to give the user an idea of the product and are not made to scale. The size in inches is rounded up to the nearest 1/16".

LACAVA is committed to the highest level of customer service. Please feel free to contact us at 1-888-522-2823 (toll free) or by email at info@lacava.com for technical assistance or any general inquiries.