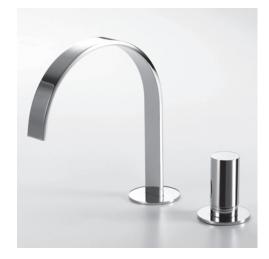

## Arch Faucet Item #13010

#### Features:

-Deck-mount two-hole faucet with arch spout and knob handle -Flexible handle positioning

- -Open spout features a natural water flow
- -Brass construction with single ceramic disc cartridge
- -Includes flexible supply lines and drain assembly