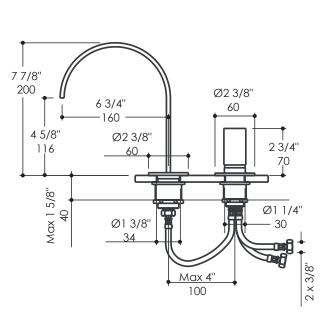

#### Parts:

R13010 - Replacement ceramic disc cartridge

**Product Specifications:** 

#### Notes:

Drawings provided herein are meant to give the user an idea of the product and are not made to scale. The size in inches is rounded up to the nearest 1/16".

LACAVA is comitted to the highest level of customer service. Please feel free to contact us at 1-888-522-2823 (toll free) or by email at info@lacava.com for technical assistance or any general inquiries.