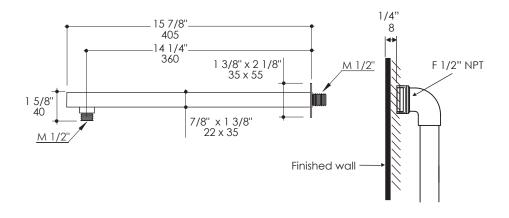

## **Product Specifications:**

#### Notes

Drawings provided herein are meant to give the user an idea of the product and are not made to scale. The size in inches is rounded up to the nearest 1/16".

LACAVA is committed to the highest level of customer service. Please feel free to contact us at 1-888-522-2823 (toll free) or by email at info@lacava.com for technical assistance or any general inquiries.