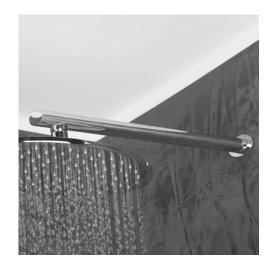

# Perla Shower Arm Item #0671

#### Features:

- -Wall-mount shower arm with oval flange
- -Brass construction
- -Shower head sold separately