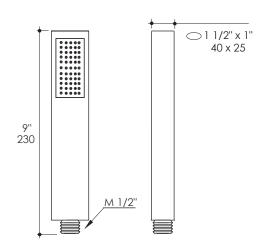

## **Product Specifications:**

#### Notes

Drawings provided herein are meant to give the user an idea of the product and are not made to scale. The size in inches is rounded up to the nearest 1/16".

LACAVA is committed to the highest level of customer service. Please feel free to contact us at 1-888-522-2823 (toll free) or by email at info@lacava.com for technical assistance or any general inquiries.