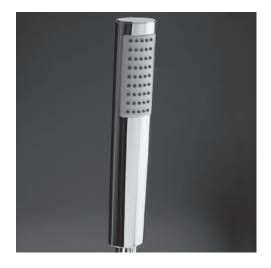

# Perla Shower Head Item #0661

#### Features:

- -Hand-held oval shower head with fixed jet
- -Includes 59" flexible hose
- -Hook and intake sold separately