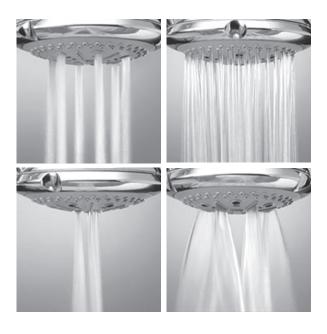

#### Features:

- -Hand-held round shower head with four function variable spray
- -Includes 59" flexible hose
- -Hook and intake sold separately
- -Easy-clean rubber nozzles
- -Flow rate: 6.6 GPM Max at 60 PSI (varies by shower function) & 2.4 GPM Min
- -Includes back flow preventer with flow regulator 2.5 GPM
- -Meets and exceeds the following standard:
  - -ASME A112.18.1-2012/CSA B125.1-12