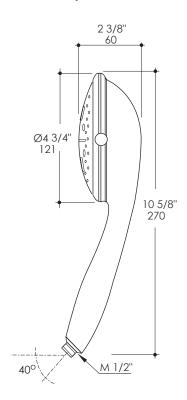

#### Notes:

Drawings provided herein are meant to give the user an idea of the product and are not made to scale. The size in inches is rounded up to the nearest 1/16".

LACAVA is committed to the highest level of customer service. Please feel free to contact us at 1-888-522-2823 (toll free) or by email at info@lacava.com for technical assistance or any general inquiries.

# **Product Specifications:**