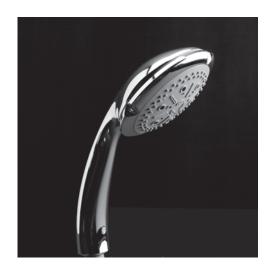

# Embrace Shower Head Item #0580

#### Features:

- -Hand-held round shower head with four function variable spray
- -Includes 59" flexible hose
- -Hook and intake sold separately
- -Easy-clean rubber nozzles
- -Flow rate: 6.6 GPM Max at 60 PSI (varies by shower function) & 2.4 GPM Min
- -Includes back flow preventer with flow regulator 2.5 GPM
- -Meets and exceeds the following standard:
  - -ASME A112.18.1-2012/CSA B125.1-12