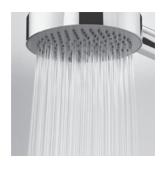

### Features:

- -Hand-held round shower head with fixed jet
- -Includes 59" flexible hose
- -Hook and intake sold separately
- -Easy-clean rubber nozzles
- -Flow rate: 7.7 GPM Max at 60 PSI & 2.4 GPM
- -Includes back flow preventer with flow regulator 2.5 GPM