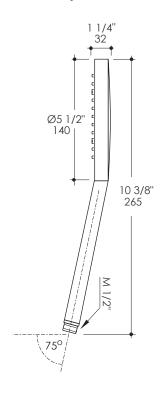

# **Product Specifications:**

#### Notes

Drawings provided herein are meant to give the user an idea of the product and are not made to scale. The size in inches is rounded up to the nearest 1/16".

LACAVA is committed to the highest level of customer service. Please feel free to contact us at 1-888-522-2823 (toll free) or by email at info@lacava.com for technical assistance or any general inquiries.