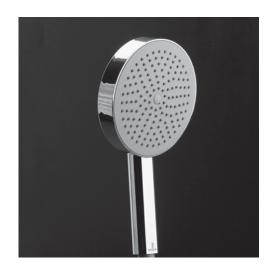

# Minimal Shower Head Item #0460

### Features:

- -Hand-held round shower head with fixed jet
- -Includes 59" flexible hose
- -Hook and intake sold separately
- -Easy-clean rubber nozzles
- -Flow rate: 7.7 GPM Max at 60 PSI & 2.4 GPM
- -Includes back flow preventer with flow regulator 2.5 GPM