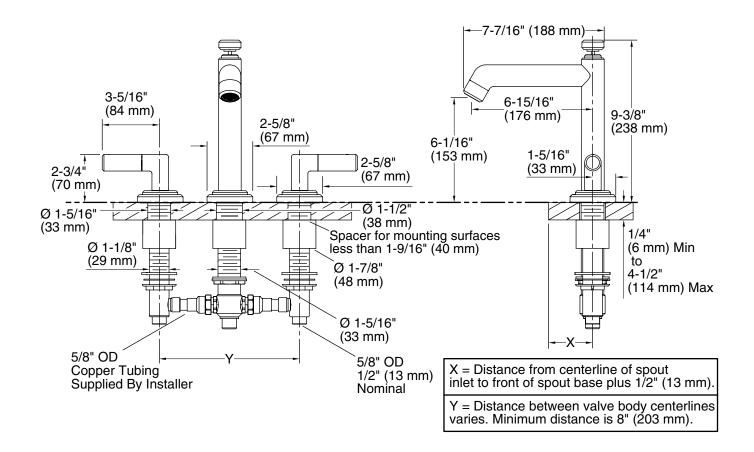

## Pure Paletta<sub>®</sub> Deck-Mount Bath Set with Diverter

**FEATURES** 

| SPECIFIED MODEL      |                                                   |                    |                     |                   |                   |                       |
|----------------------|---------------------------------------------------|--------------------|---------------------|-------------------|-------------------|-----------------------|
| Model                | Description                                       |                    |                     | Finishes          |                   |                       |
| P24904-LV            | Pure Paletta<br>Deck-Mount Bath Set with Diverter | CP Polished Chrome | AD Nickel<br>Silver | AG Brushed Nickel | BZ Antique Bronze | ULB Unlacquered Brass |
| Required Rough-in    |                                                   |                    |                     |                   |                   |                       |
| P19304-00            | Deck-Mount Bath Valve with Diverter               | □ NA               |                     |                   |                   |                       |
| Required Accessories |                                                   |                    |                     |                   |                   |                       |
| P24174-00            | Laura Kirar Deck-Mount Handshower<br>Trim         | CP Polished Chrome | AD Nickel<br>Silver | AG Brushed Nickel | BZ Antique Bronze | ULB Unlacquered Brass |
| P24175-00            | Laura Kirar Handshower and Hose                   | CP Polished Chrome | AD Nickel<br>Silver | AG Brushed Nickel | BZ Antique Bronze | ULB Unlacquered Brass |