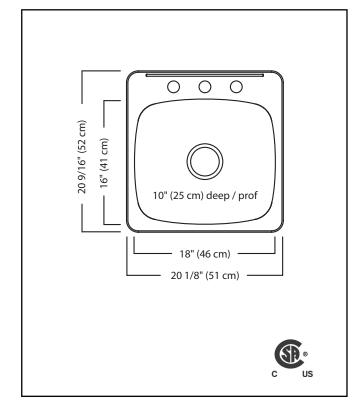

# **TECHNICAL FEATURES**

OVERALL SINK SIZE (OD) 20 9/16" FB x 20 1/8" LR BOWL SIZE (ID) 16" FB x 18" LR x 10" DP

MINIMUM CABINET SIZE 24"

MATERIAL 20 Gauge

CORNER RADIUS 70 mm

STAINLESS STEEL FINISH Linear Finish Bowl with Mirror Finished Rim

DRAIN HOLE LOCATION

INSTALLATION TYPE SOUND COATING WEIGHT

WARRANTY
COUNTRY OF ORIGIN

Topmount/Drop In Sound pads

14.0lbs

Center

Limited Lifetime

Canada