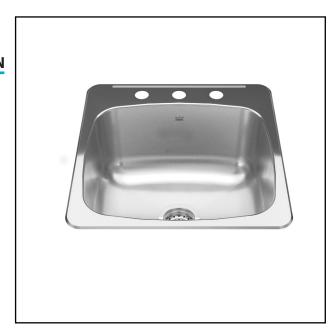

# SINGLE BOWL 20 GAUGE TOPMOUNT/DROP IN

MODEL: RSL2020-10-3N (3 FAUCET HOLES)
MODEL: RSL2020-10-1N (1 FAUCET HOLE)

- EZ Torque hassle-free installation system that simplifies the installation process...just drop and drill
- Sound dampening sysytem that reduces excess noise from running water and disposal vibration
- Gently sloping corners make cleaning a breeze
- Resilient finish offers lasting durability