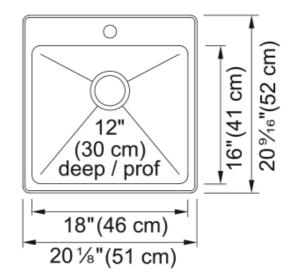

## **Technical Data**

| Aspect                         |                    |
|--------------------------------|--------------------|
| Sink type                      | Sink               |
| Type of material               | Stainless steel    |
| Number of bowls                | 1                  |
| Color                          | Steel              |
| Surface finsh                  | Silk               |
| Product Dimensions             |                    |
| Exterior size: right to left   | 20.079             |
| Exterior size: front to back   | 20.472             |
| Large bowl size: right to left | 18.11              |
| Large bowl size: front to back | 16.142             |
| Large bowl: depth              | 11.811             |
| Installation                   |                    |
| Minimum cabinet size           | 24''               |
| Product specifications         |                    |
| Installation type              | Topmount / drop in |
| Drain hole                     | 3 1/2"             |
| Position of drainer            | No drainer         |
| Product identification         |                    |
| Product brand                  | Kindred            |
| Collection                     | Steel Queen        |
| Features                       |                    |
| Drainers number                | No drainer         |
| Product reversibility          | No                 |
| Faucet ledge                   | Yes                |
| Strainer assembly included     | Yes                |
| Strainer assembly type         | Manual             |
| Overflow                       | No                 |