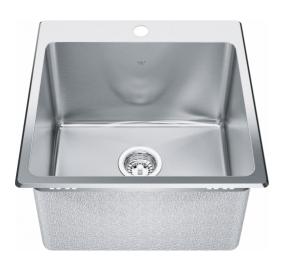

## **Technical Data**

| Aspect                         |                    |
|--------------------------------|--------------------|
| Sink type                      | Sink               |
| Type of material               | Stainless steel    |
| Number of bowls                | 1                  |
| Color                          | Steel              |
| Surface finsh                  | Silk               |
| Product Dimensions             |                    |
| Exterior size: right to left   | 20.079             |
| Exterior size: front to back   | 20.472             |
| Large bowl size: right to left | 18.11              |
| Large bowl size: front to back | 16.142             |
| Large bowl: depth              | 11.811             |
| Installation                   |                    |
| Minimum cabinet size           | 24''               |
| Product specifications         |                    |
| Installation type              | Topmount / drop in |
| Drain hole                     | 3 1/2"             |
| Position of drainer            | No drainer         |
| Product identification         |                    |
| Product brand                  | Kindred            |
| Collection                     | Steel Queen        |
| Features                       |                    |
| Drainers number                | No drainer         |
| Product reversibility          | No                 |
| Faucet ledge                   | Yes                |
| Strainer assembly included     | Yes                |
| Strainer assembly type         | Manual             |
| Overflow                       | No                 |