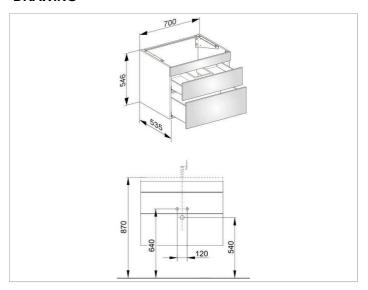

# PRODUCT DATA SHEET



## Edition 400 31541XX0000 Vanity unit

#### **PRODUCT**



#### **DRAWING**



### **PRODUCT ATTRIBUTES**

compatible with ceramic washbasin Article No. 31140/32140 2 drawer fronts with push-to-open mechanism and soft closing, incl. odour trap made of plastic 1 1/4 x 32

## **SURFACE**

37, 38, 39, 45

### **DIMENSION**

700 x 546 x 535 mm

#### NOTE

For the interior fittings of the drawers are divisions in several sizes available, see interior sets article no. 31599.

Please order separately.

When ordering please ensure to replace XX or ZZ with appropriate number for the chosen carcass and front finish cominations.