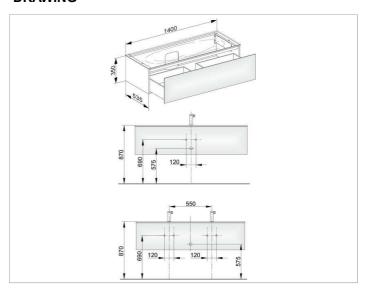

# PRODUCT DATA SHEET



# Edition 11 31361XX0100 Vanity unit

### **PRODUCT**



### **DRAWING**



## **PRODUCT ATTRIBUTES**

compatible with ceramic washbasin Article No. 31160 and Varicor washbasin to measure 1 drawer front with push-to-open mechanism with LED interior lighting, automatic on-off function warm-white light colour incl. odour trap made of plastic 1 1/4 x 32

## **EQUIPMENT**

- 2 sliding storage boxes (190 x 70 x 413 mm)

### **SURFACE**

37, 38, 39

## **DIMENSION**

1400 x 350 x 535 mm

#### NOTE

Power socket is required for LED interior lighting. See fitting instructions for details.

When ordering please ensure to replace XX, YY, ZZ or WW with appropriate number for the chosen carcass and front finish cominations.