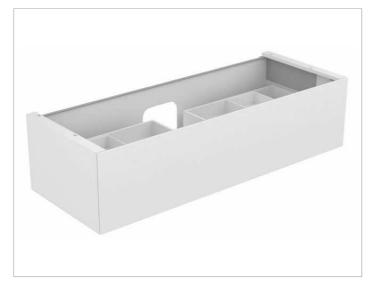

### **PRODUCT**

## **PRODUCT ATTRIBUTES**

compatible with ceramic washbasin Article No. 31160 and Varicor washbasin to measure 1 drawer front with push-to-open mechanism with LED interior lighting, automatic on-off function warm-white light colour incl. odour trap made of plastic 1 1/4 x 32

## **EQUIPMENT**

- 2 sliding storage boxes (190 x 70 x 413 mm)