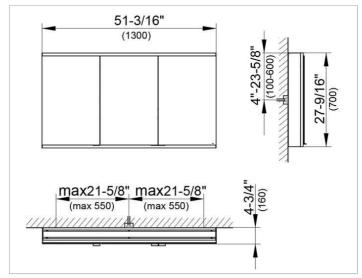

### **DIMENSION**

51,18 x 27,56 x 4,72 "

Warranty: KEUCO products are covered by a 5-year manufacturer's warranty, in effect from the date of purchase. During this time, proven product defects will be remedied free of charge. Warranty claims must be filed in writing, including a detailed description of the defect immediately after a defect has occurred. For a copy of our detailed product warranty policy, please contact us at office-usa@keuco.com.