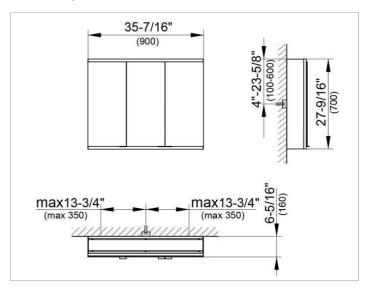

### **DRAWING**

EEK: A++, A+, A,

### **DIMENSION**

35,43 x 27,56 x 6,3 "

Warranty: KEUCO products are covered by a 5-year manufacturer's warranty, in effect from the date of purchase. During this time, proven product defects will be remedied free of charge. Warranty claims must be filed in writing, including a detailed description of the defect immediately after a defect has occurred. For a copy of our detailed product warranty policy, please contact us at office-usa@keuco.com.