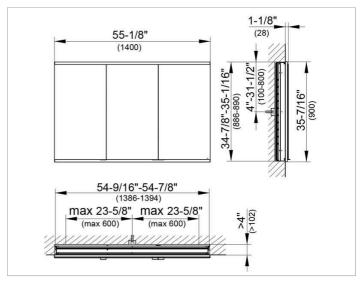

### **DRAWING**

EEK: A++, A+, A,

### **DIMENSION**

55,12 x 35,43 x 4,72 "

Warranty: KEUCO products are covered by a 5-year manufacturer's warranty, in effect from the date of purchase. During this time, proven product defects will be remedied free of charge. Warranty claims must be filed in writing, including a detailed description of the defect immediately after a defect has occurred. For a copy of our detailed product warranty policy, please contact us at office-usa@keuco.com.