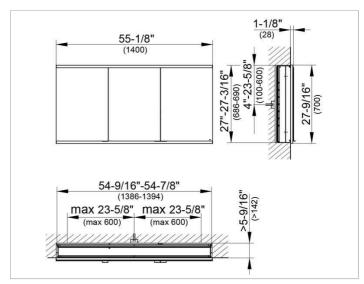

### **DRAWING**

EEK: A++, A+, A,

### **DIMENSION**

55,12 x 27,56 x 6,3 "

Warranty: KEUCO products are covered by a 5-year manufacturer's warranty, in effect from the date of purchase. During this time, proven product defects will be remedied free of charge. Warranty claims must be filed in writing, including a detailed description of the defect immediately after a defect has occurred. For a copy of our detailed product warranty policy, please contact us at office-usa@keuco.com.