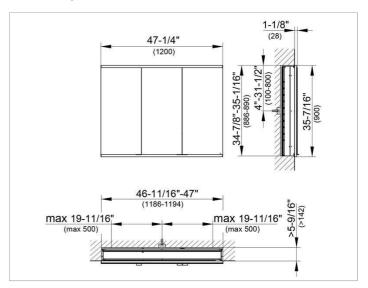

### **DRAWING**

EEK: A++, A+, A,

### **DIMENSION**

47,24 x 35,43 x 6,3 "

Warranty: KEUCO products are covered by a 5-year manufacturer's warranty, in effect from the date of purchase. During this time, proven product defects will be remedied free of charge. Warranty claims must be filed in writing, including a detailed description of the defect immediately after a defect has occurred. For a copy of our detailed product warranty policy, please contact us at office-usa@keuco.com.