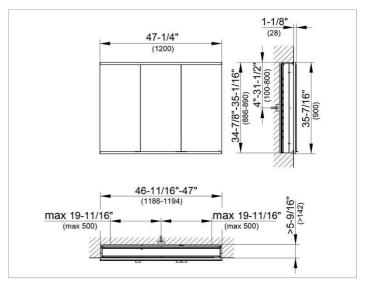

### **DRAWING**

EEK: A++, A+, A,

### **DIMENSION**

47,24 x 35,43 x 6,3 "

Warranty: KEUCO products are covered by a 5-year manufacturer's warranty, in effect from the date of purchase. During this time, proven product defects will be remedied free of charge. Warranty claims must be filed in writing, including a detailed description of the defect immediately after a defect has occurred. For a copy of our detailed product warranty policy, please contact us at office-usa@keuco.com.