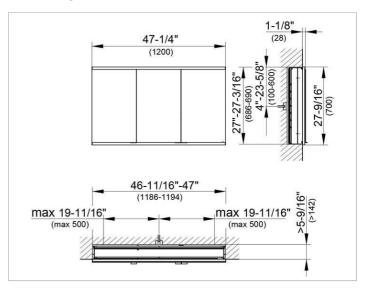

### **DRAWING**

EEK: A++, A+, A,

### **DIMENSION**

47,24 x 27,56 x 6,3 "

Warranty: KEUCO products are covered by a 5-year manufacturer's warranty, in effect from the date of purchase. During this time, proven product defects will be remedied free of charge. Warranty claims must be filed in writing, including a detailed description of the defect immediately after a defect has occurred. For a copy of our detailed product warranty policy, please contact us at office-usa@keuco.com.