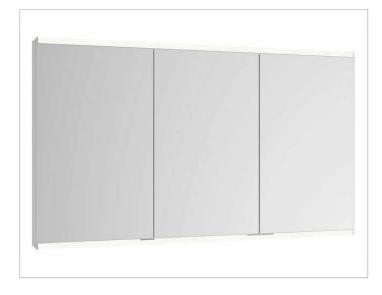

# Royal Modular 2.0 800310101005000 Mirror cabinet

### **SURFACE**

silver anodized