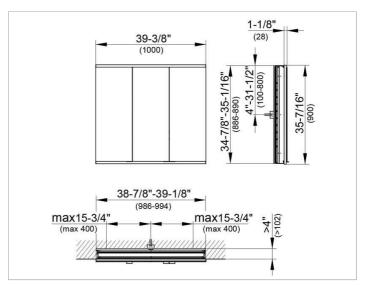

### **DRAWING**

EEK: A++, A+, A,

### **DIMENSION**

39,37 x 35,43 x 4,72 "

Warranty: KEUCO products are covered by a 5-year manufacturer's warranty, in effect from the date of purchase. During this time, proven product defects will be remedied free of charge. Warranty claims must be filed in writing, including a detailed description of the defect immediately after a defect has occurred. For a copy of our detailed product warranty policy, please contact us at office-usa@keuco.com.