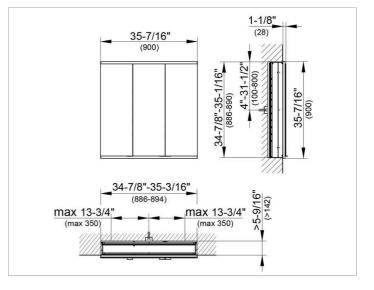

### DRAWING

#### DIMENSION

35,43 x 35,43 x 6,3 "

 Warranty: KEUCO products are covered by a 5-year manufacturer's warranty, in effect from the date of purchase. During this time, proven product defects will be remedied free of charge. Warranty claims must be filed in writing, including a detailed description of the defect immediately after a defect has occurred. For a copy of our detailed product warranty policy, please contact us at office-usa@keuco.com.
Installation: KEUCO products must be installed by a qualified professional in accordance with the respective installation guidelines and any applicable federal / local building codes and regulations.