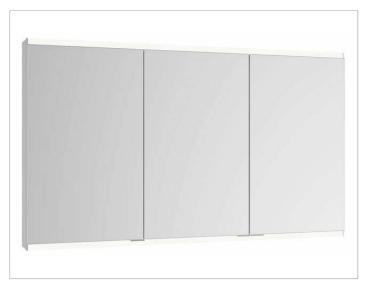

## Royal Modular 2.0 800310091105000 Mirror cabinet

### PRODUCT

## SURFACE

silver anodized