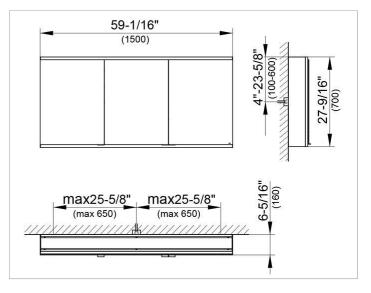

#### DRAWING

#### DIMENSION

59,06 x 27,56 x 6,3 "

 Warranty: KEUCO products are covered by a 5-year manufacturer's warranty, in effect from the date of purchase. During this time, proven product defects will be remedied free of charge. Warranty claims must be filed in writing, including a detailed description of the defect immediately after a defect has occurred. For a copy of our detailed product warranty policy, please contact us at office-usa@keuco.com.
Installation: KEUCO products must be installed by a qualified professional in accordance with the respective installation guidelines and any applicable federal / local building codes and regulations.