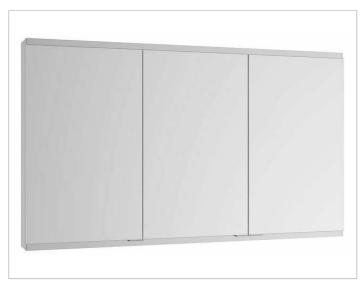

## Royal Modular 2.0 800301150105000 Mirror cabinet

### PRODUCT

## SURFACE

silver anodized