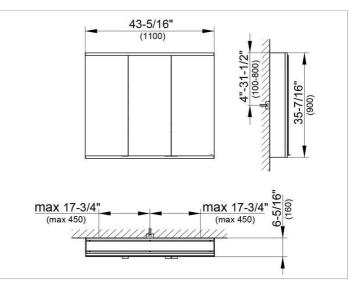

#### DRAWING

#### DIMENSION

43,31 x 35,43 x 6,3 "

 Warranty: KEUCO products are covered by a 5-year manufacturer's warranty, in effect from the date of purchase. During this time, proven product defects will be remedied free of charge. Warranty claims must be filed in writing, including a detailed description of the defect immediately after a defect has occurred. For a copy of our detailed product warranty policy, please contact us at office-usa@keuco.com.
Installation: KEUCO products must be installed by a qualified professional in accordance with the respective installation guidelines and any applicable federal / local building codes and regulations.