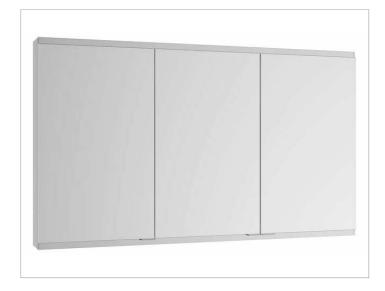

#### **PRODUCT**

### **SURFACE**

silver anodized

### **DIMENSION**

35,43 x 35,43 x 4,72 "

Warranty: KEUCO products are covered by a 5-year manufacturer's warranty, in effect from the date of purchase. During this time, proven product defects will be remedied free of charge. Warranty claims must be filed in writing, including a detailed description of the defect immediately after a defect has occurred. For a copy of our detailed product warranty policy, please contact us at office-usa@keuco.com.