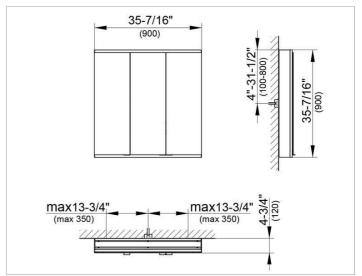

#### **DRAWING**

### **DIMENSION**

35,43 x 35,43 x 4,72 "

Warranty: KEUCO products are covered by a 5-year manufacturer's warranty, in effect from the date of purchase. During this time, proven product defects will be remedied free of charge. Warranty claims must be filed in writing, including a detailed description of the defect immediately after a defect has occurred. For a copy of our detailed product warranty policy, please contact us at office-usa@keuco.com.