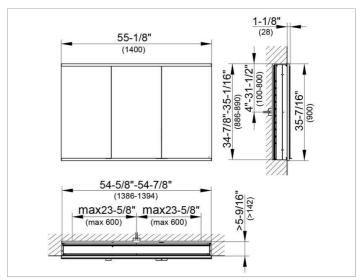

#### **DRAWING**

### **DIMENSION**

55,12 x 35,43 x 6,3 "

Warranty: KEUCO products are covered by a 5-year manufacturer's warranty, in effect from the date of purchase. During this time, proven product defects will be remedied free of charge. Warranty claims must be filed in writing, including a detailed description of the defect immediately after a defect has occurred. For a copy of our detailed product warranty policy, please contact us at office-usa@keuco.com.