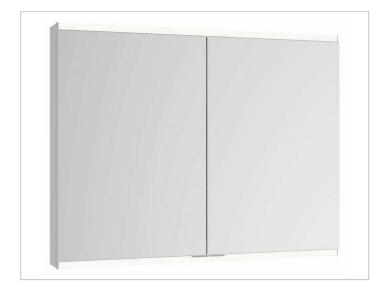

## Royal Modular 2.0 800211091105300 Mirror cabinet

#### **PRODUCT**

### **SURFACE**

silver anodized