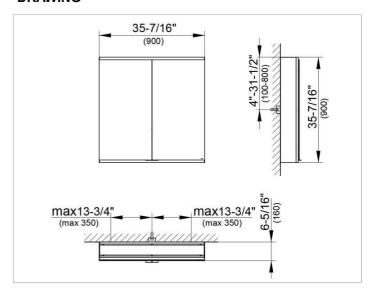

#### **DRAWING**

EEK: A++, A+, A,

#### **DIMENSION**

35,43 x 35,43 x 6,3 "

Warranty: KEUCO products are covered by a 5-year manufacturer's warranty, in effect from the date of purchase. During this time, proven product defects will be remedied free of charge. Warranty claims must be filed in writing, including a detailed description of the defect immediately after a defect has occurred. For a copy of our detailed product warranty policy, please contact us at office-usa@keuco.com.