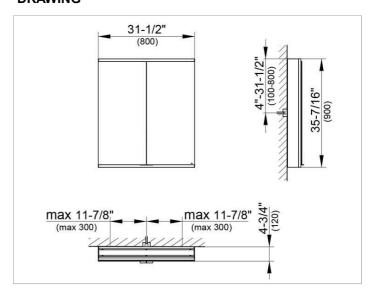

### **DRAWING**

EEK: A++, A+, A,

### **DIMENSION**

31,5 x 35,43 x 4,72 "

Warranty: KEUCO products are covered by a 5-year manufacturer's warranty, in effect from the date of purchase. During this time, proven product defects will be remedied free of charge. Warranty claims must be filed in writing, including a detailed description of the defect immediately after a defect has occurred. For a copy of our detailed product warranty policy, please contact us at office-usa@keuco.com.