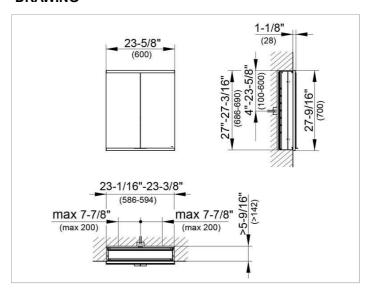

#### **DRAWING**

EEK: A++, A+, A,

#### **DIMENSION**

23,62 x 27,56 x 6,3 "

Warranty: KEUCO products are covered by a 5-year manufacturer's warranty, in effect from the date of purchase. During this time, proven product defects will be remedied free of charge. Warranty claims must be filed in writing, including a detailed description of the defect immediately after a defect has occurred. For a copy of our detailed product warranty policy, please contact us at office-usa@keuco.com.