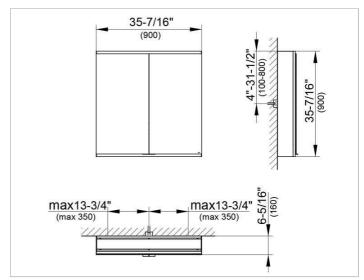

#### **DRAWING**

### **DIMENSION**

35,43 x 35,43 x 6,3 "

Warranty: KEUCO products are covered by a 5-year manufacturer's warranty, in effect from the date of purchase. During this time, proven product defects will be remedied free of charge. Warranty claims must be filed in writing, including a detailed description of the defect immediately after a defect has occurred. For a copy of our detailed product warranty policy, please contact us at office-usa@keuco.com.