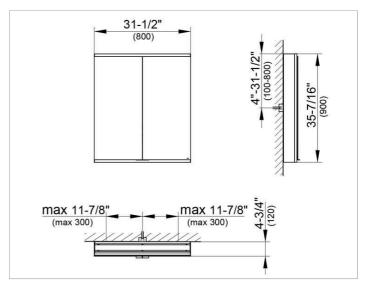

#### **DRAWING**

### **DIMENSION**

31,5 x 35,43 x 4,72 "

Warranty: KEUCO products are covered by a 5-year manufacturer's warranty, in effect from the date of purchase. During this time, proven product defects will be remedied free of charge. Warranty claims must be filed in writing, including a detailed description of the defect immediately after a defect has occurred. For a copy of our detailed product warranty policy, please contact us at office-usa@keuco.com.